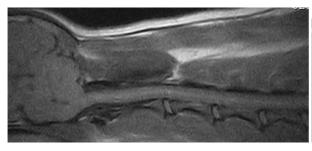

## These images reveal:

Chiari malformation of the caudal skull YES

Dilatation of the central canal / syringomyelia NO

Ventricular dilatation NO

Very small amount Mucoid material in RIGHT tympanic bullae

Using the informal Rusbridge classification the grade of A would be attributed to this individual.