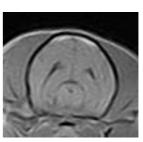

## These images reveal:

Chiari malformation of the caudal skull YES

Dilatation of the central canal / syringomyelia NO

Ventricular dilatation NO

Very small amount Mucoid material in RIGHT tympanic bullae

Using the informal Rusbridge classification the grade of A would be attributed to this individual.