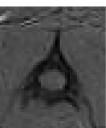

## These images reveal:

Chiari malformation of the caudal skull YES

Dilatation of the central canal / syringomyelia NO

Ventricular dilatation NO

Very small amount Mucoid material in RIGHT tympanic bullae

Using the informal Rusbridge classification the grade of A would be attributed to this individual.